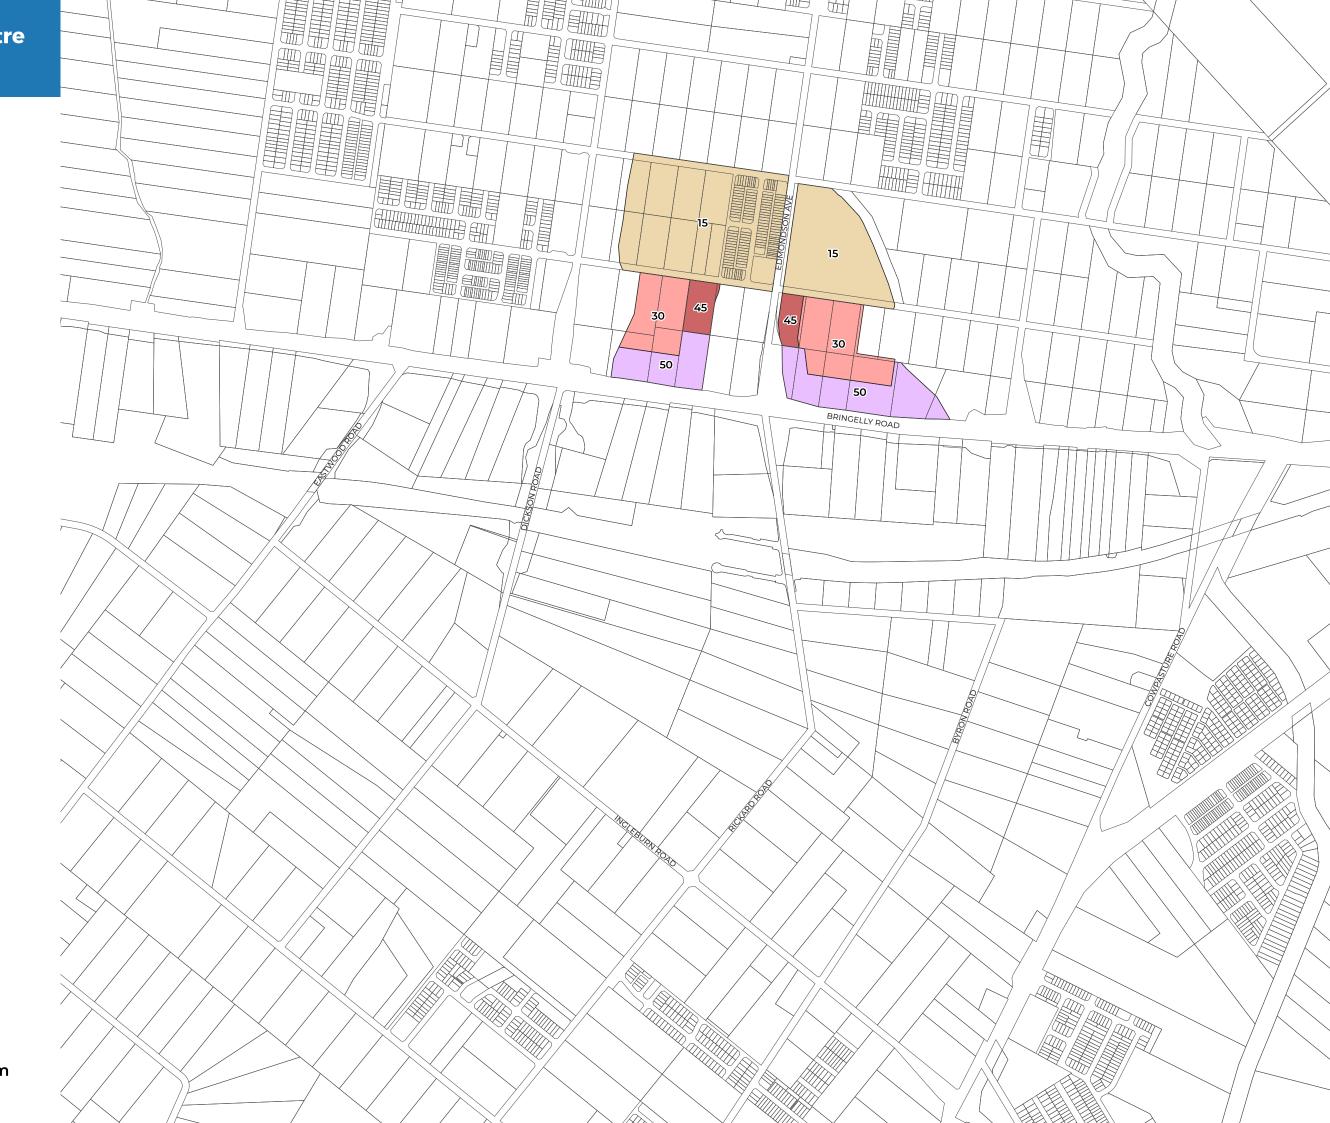

## **Leppington Town Centre** Minimum Dwelling Density

#### Legend

Dwelling Density (per hectare)

MAP DATE: 13-09-2022 0 200 400 600 m