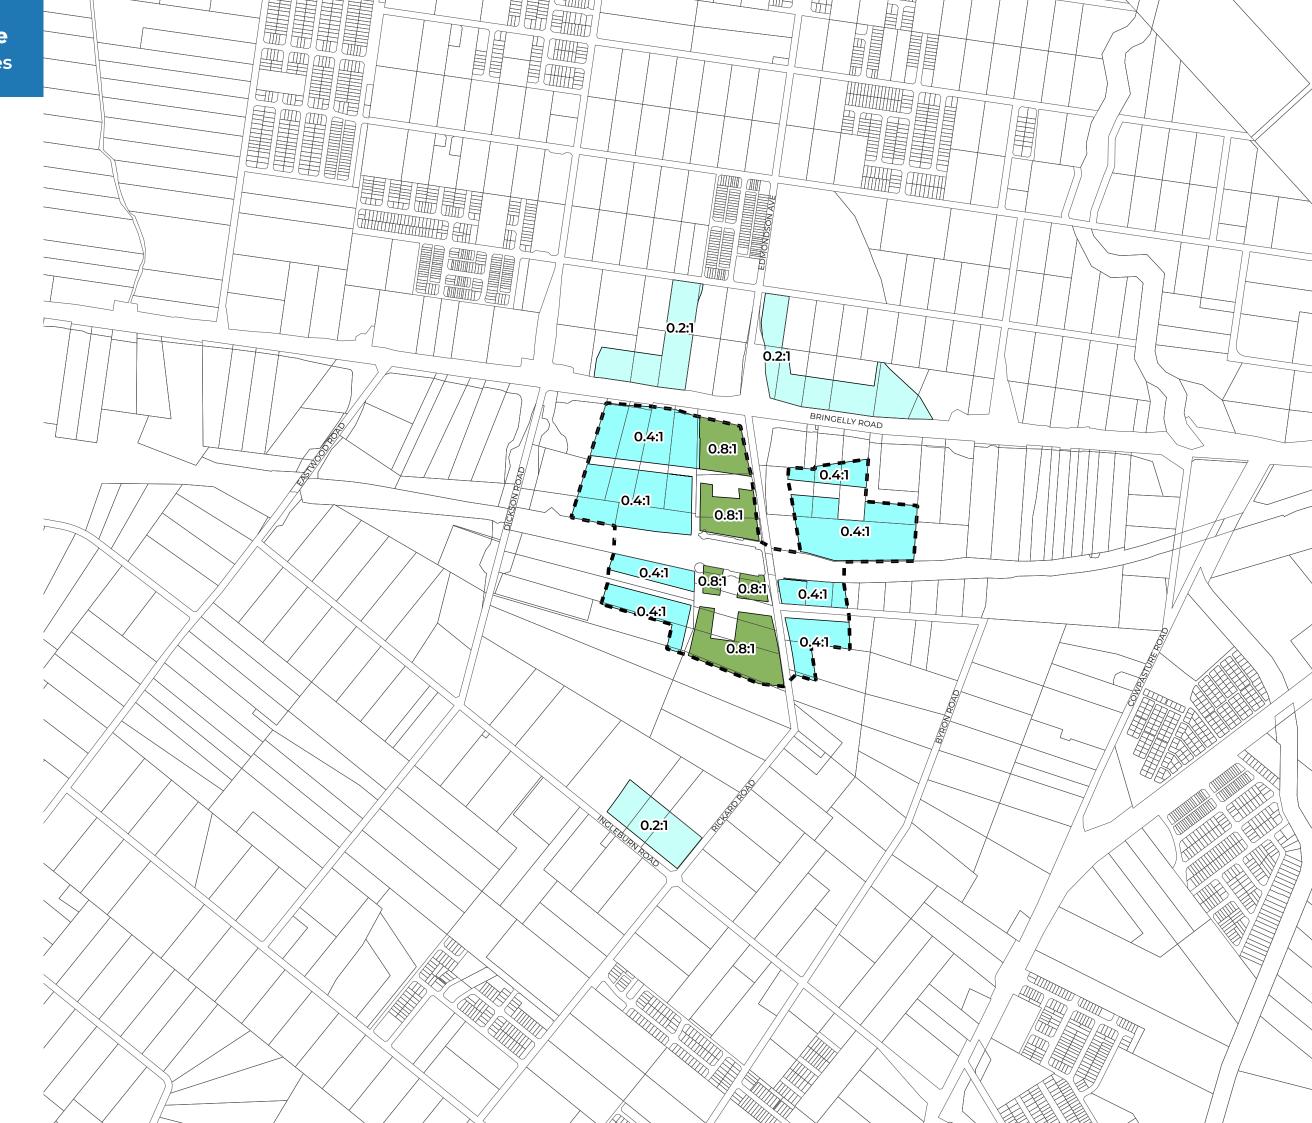

# **Leppington Town Centre** Floor Space Ratio

#### Legend

MAP DATE:

12-09-2022

200

400