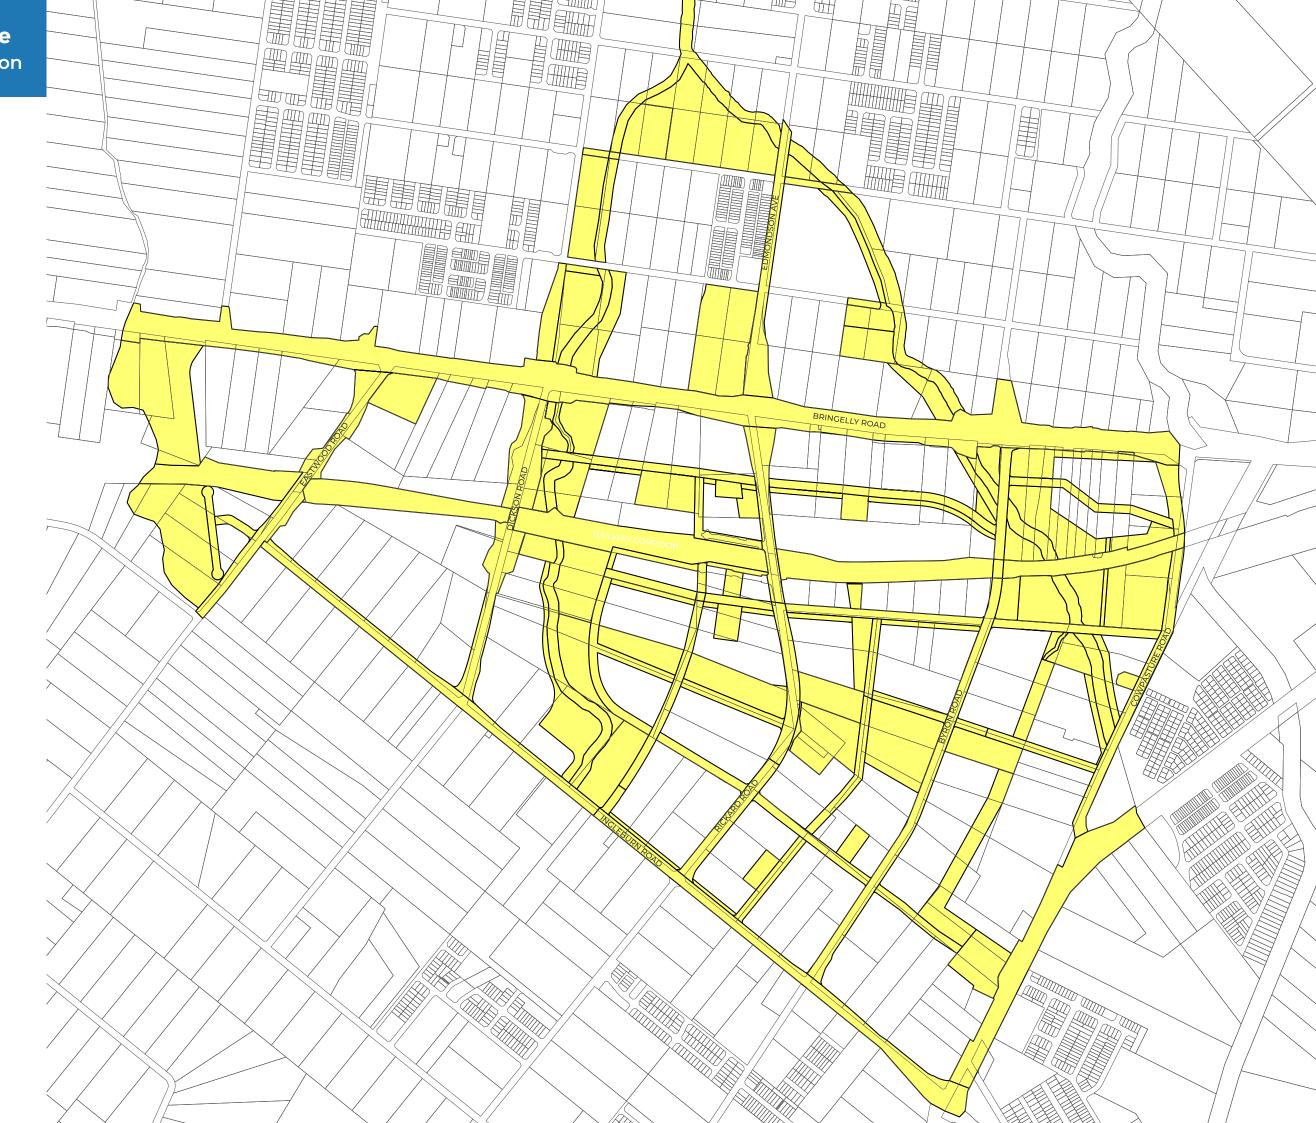

# Leppington Town Centre Land Zoning

#### Legend

μш

MAP DATE: 12-09-2022 400 600 m 200