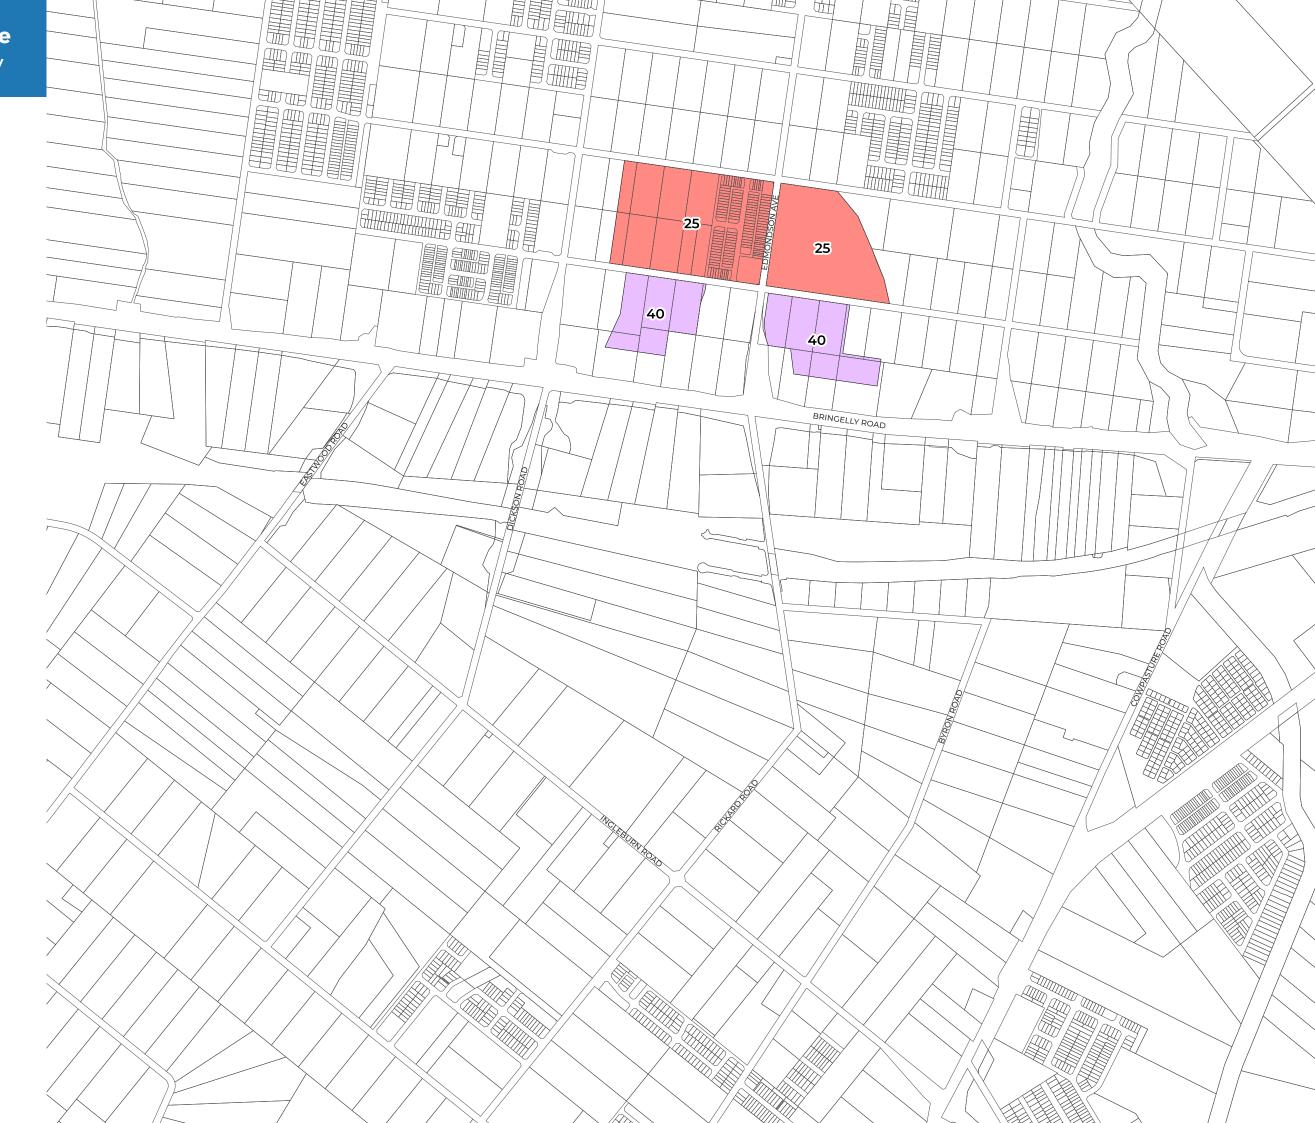

## **Leppington Town Centre** Minimum Dwelling Density

#### Legend

Dwelling Density (per hectare)

MAP DATE: 13-09-2022 0 200 400 600 m