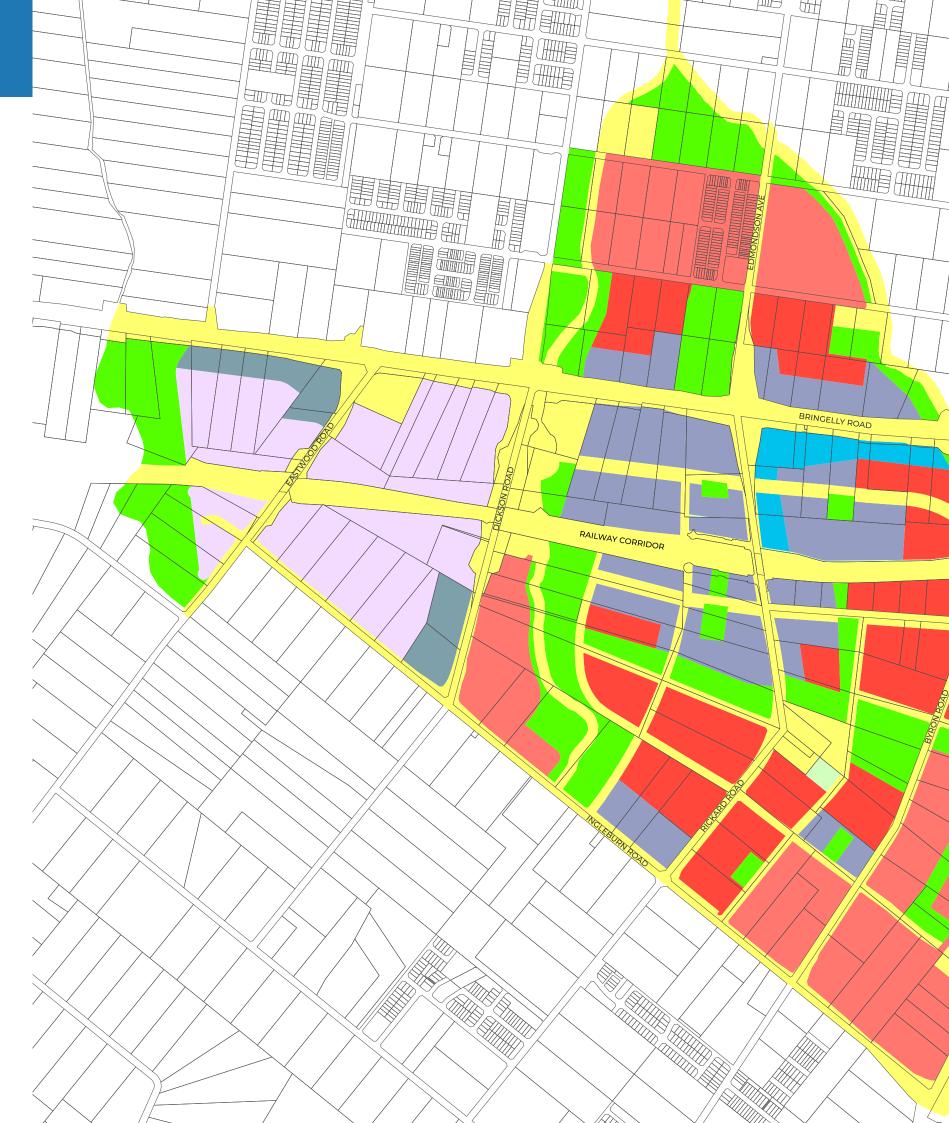

# Leppington Town Centre Land Zoning

#### Legend

μш

MAP DATE: 12-09-2022 400 600 m 200