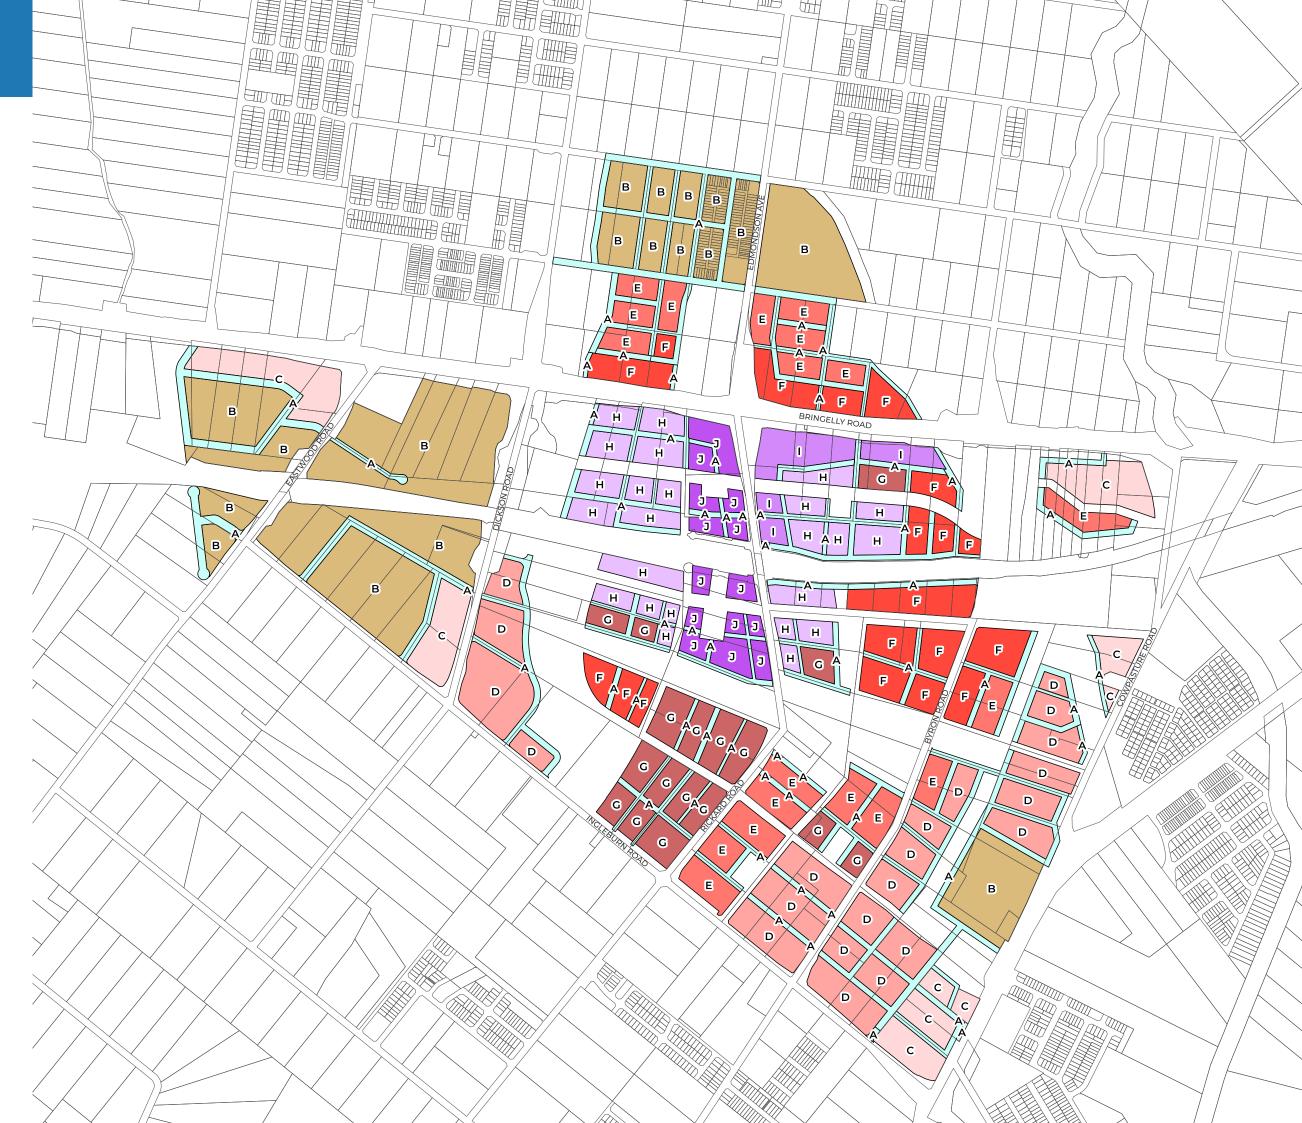

# Leppington Town Centre Height of Building

MAP DATE: 07-09-2022 0 200 400 600 m